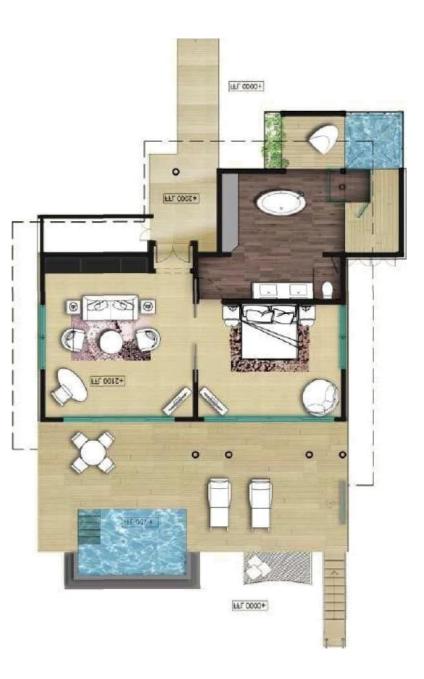

# **OVERWATER POOL SUITE**

VILLA SIZE: **153 m<sup>2</sup>** BEDROOM SIZE: **36 m<sup>2</sup>** BATHROOM SIZE: **32.57 m<sup>2</sup>** LIVING ROOM: **28.50 m<sup>2</sup>** 

DECK SIZE: **49.99 m<sup>2</sup>** POOL: **9.79 m<sup>2</sup>** POOL DEPTH: **1.2 m** 

#### Features

Private plunge pool Direct ocean access Sun deck with overwater hammock Outdoor seating area Ocean view Four-poster King bed Individual climate control Ceiling fan Oversized daybed Desk Minibar Laptop sized safety box Smoke alarms Emergency lighting 230V electricalsockets Complimentary tea and coffee making facilities